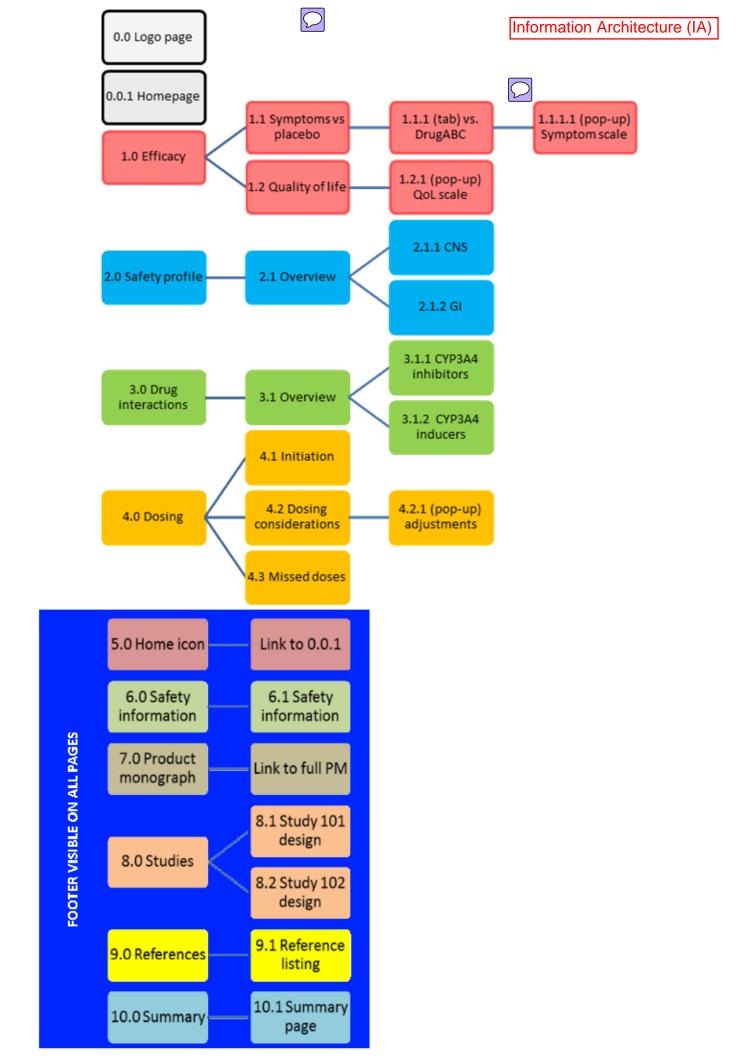

The following is an example of an information architecture and select copy pages for an iPad detail aid. Please see the sticky notes for feature highlights.

## For internal direction only; will not be included in final APS

| 0.0     | Logo page                  | 3  |
|---------|----------------------------|----|
| 0.0.1   | Homepage                   | 4  |
| 1.1     | Symptoms vs. placebo       | 5  |
| 1.1.1   | 1 Symptoms vs. DrugABC     |    |
| 1.1.1.1 | Symptom scale              | 7  |
| 1.2     | Quality of life            | 8  |
| 1.2.1   | QoL scale                  | 9  |
| 2.1     | Safety overview            | 10 |
| 2.1.1   | CNS                        | 12 |
| 2.1.2   | GI                         | 13 |
| 3.1     | Drug interactions overview | 14 |
| 3.1.1   | CYP3A4 inhibitors          | 16 |
| 3.1.2   | CYP3A4 inducers            | 17 |
| 4.1     | Dosing initiation          | 18 |
| 4.2     | Dosing considerations      | 19 |
| 4.2.1   | Dosing adjustments         | 20 |
| 4.3     | Missed doses               | 21 |
| 6.1     | Safety information         | 22 |
| 8.1     | Study 101 design           | 24 |
| 8.2     | Study 102 design           | 25 |
| 9.1     | Reference list             | 26 |
| 10.1    | Summary page               | 27 |