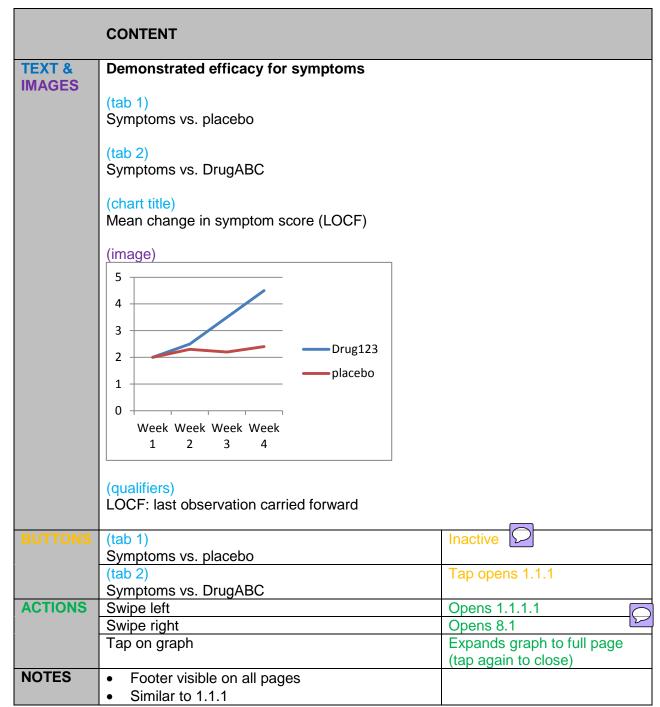

Section 1.1 Symptoms vs. placebo

|               | CONTENT                                                                                                                                                                      |                                                   |
|---------------|------------------------------------------------------------------------------------------------------------------------------------------------------------------------------|---------------------------------------------------|
| TEXT & IMAGES | Ctab 1) Symptoms vs. placebo  (tab 2) Symptoms vs. DrugABC  (chart title) Mean change in symptom score (LOCF)  (image)  5 4 3 2 Drug123 DrugABC  Week Week Week Week 1 2 3 4 |                                                   |
| BUTTONS       | (tab 1) Symptoms vs. placebo                                                                                                                                                 | Tap opens 1.1 Inactive                            |
|               | (tab 2) Symptoms vs. DrugABC                                                                                                                                                 | mactive                                           |
| ACTIONS       | Swipe left                                                                                                                                                                   | Opens 1.1.1.1                                     |
|               | Swipe right                                                                                                                                                                  | Opens 8.2                                         |
|               | Tap on graph                                                                                                                                                                 | Expands graph to full screen (tap again to close) |
| NOTES         | <ul><li>Footer visible on all pages</li><li>Similar to 1.1</li></ul>                                                                                                         |                                                   |